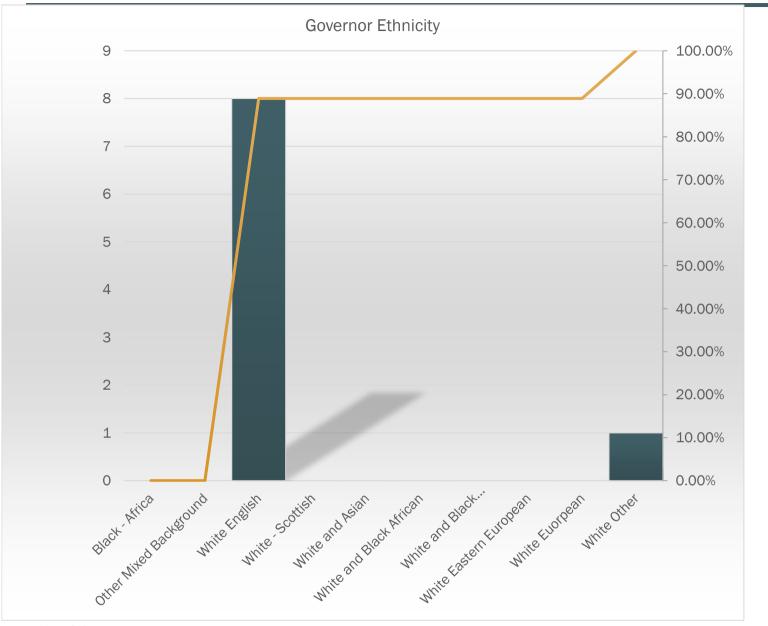

Brierley C of E Primary School - Governor Ethnicity

ANALYSIS

| ANALISIS                  |        |                  |                    |
|---------------------------|--------|------------------|--------------------|
| Ethnicity                 | Number | Percent of Total | Cumulative Percent |
| Black - Africa            | 0      | 0.00%            | 0.00%              |
| Other Mixed Background    | 0      | 0.00%            | 0.00%              |
| White English             | 8      | 88.89%           | 88.89%             |
| White - Scottish          | 0      | 0.00%            | 88.89%             |
| White and Asian           | 0      | 0.00%            | 88.89%             |
| White and Black African   | 0      | 0.00%            | 88.89%             |
| White and Black Caribbean | 0      | 0.00%            | 88.89%             |
| White Eastern European    | 0      | 0.00%            | 88.89%             |
| White Euorpean            | 0      | 0.00%            | 88.89%             |
| White Other               | 1      | 11.11%           | 100.00%            |
| Total                     | 9      | 100.00%          |                    |